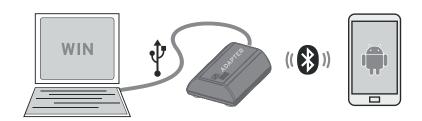

# PP 60 pro

- PC-software and Android-App allows data download from key to PC and/or to your smartphone, modification of data and upload to data-key DK pro
- Switching programs can be archived to your PC or smartphone (android)

## Save 'n carry pro

The Save 'n carry Programming package PP 60 pro can be together with the data-key DK pro a reasonable add-on for your time switches. Program your time switches easily at your PC or at your smartphone and save the switching program via PP 60 pro adatper (via USB or bluetooth) on the datakey DK pro.

### **Programming via PC**

**Programming via Smartphone**