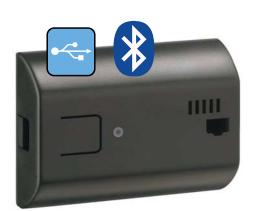

#### Highlights

The mobile programming adapter. Thanks to battery power, Bluetooth technology and the hugomüller Android application PP 60.00 pro (Google play) it is the perfect companion for your pocket.

## Save 'n carry pro

The Save 'n carry Programming package PP 60 pro can be together with the data-key DK pro a reasonable add-on for your time switches. Program your time switches easily at your PC or at your smartphone and save the switching program via PP 60 pro adatper (via USB or bluetooth) on the datakey DK pro.

# Technical data

| Power Supply                  | Battery and/or USB interface                              |
|-------------------------------|-----------------------------------------------------------|
| Connectivity                  | Bluetooth (smartphone) / USB (PC)                         |
| Output                        | 1 socket for data-key DK pro and<br>time switch SC 08 pro |
| Permitted ambient temperature | +5°+35°C                                                  |
| Storage temperature           | −5°+45°C                                                  |
| Housing                       | POM; PC                                                   |
| Type of protection            | IP 00                                                     |
| Contents                      | Adapter, USB cable                                        |
| Accessory                     | Data-key DK pro                                           |
|                               |                                                           |