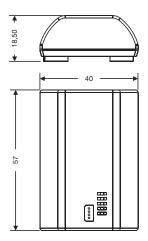

# Technical data

| Power Supply                  | Battery and/or USB interface                              |
|-------------------------------|-----------------------------------------------------------|
| Connectivity                  | Bluetooth (smartphone) / USB (PC)                         |
| Output                        | 1 socket for data-key DK pro and<br>time switch SC 08 pro |
| Permitted ambient temperature | +5°+35°C                                                  |
| Storage temperature           | −5°+45°C                                                  |
| Housing                       | POM; PC                                                   |
| Type of protection            | IP 00                                                     |
| Contents                      | Adapter, USB cable                                        |
| Accessory                     | Data-key DK pro                                           |
|                               |                                                           |