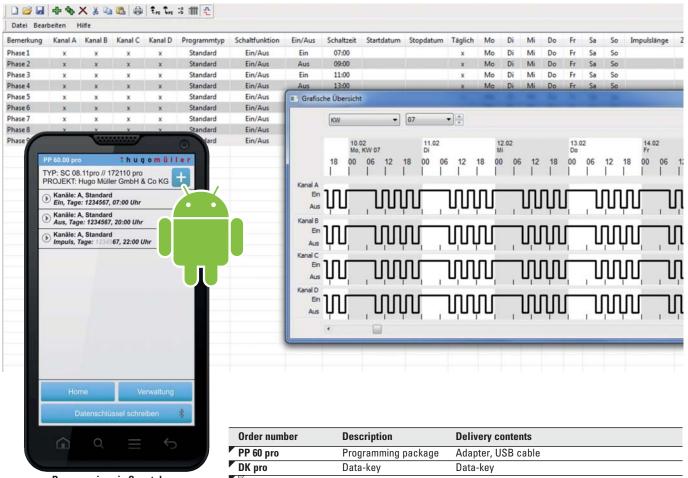

# PP 60 pro

- PC-software and Android-App allows data download from key to PC and/or to your smartphone, modification of data and upload to data-key DK pro
- Switching programs can be archived to your PC or smartphone (android)

## Save 'n carry pro

The Save 'n carry Programming package PP 60 pro can be together with the data-key DK pro a reasonable add-on for your time switches. Program your time switches easily at your PC or at your smartphone and save the switching program via PP 60 pro adatper (via USB or bluetooth) on the datakey DK pro.

# Technical data

| Power Supply                  | Battery and/or USB interface                              |
|-------------------------------|-----------------------------------------------------------|
| Connectivity                  | Bluetooth (smartphone) / USB (PC)                         |
| Output                        | 1 socket for data-key DK pro and<br>time switch SC 08 pro |
| Permitted ambient temperature | +5°+35°C                                                  |
| Storage temperature           | −5°+45°C                                                  |
| Housing                       | POM; PC                                                   |
| Type of protection            | IP 00                                                     |
| Contents                      | Adapter, USB cable                                        |
| Accessory                     | Data-key DK pro                                           |
|                               |                                                           |