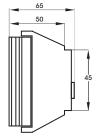

## Technical data

| Supply voltage                              | 230 V, 50 Hz            |
|---------------------------------------------|-------------------------|
| Power consumption                           | 3 W                     |
| Dimensions                                  | 90 x 87,5 x 65 mm       |
| Working temperature                         | 0°+40°C                 |
| Storage temperature                         | -30°+70°C               |
| Type of protection                          | IP 20 nach DIN EN 60529 |
| Type of lamps                               | dimmable LED lamps      |
| Glow lamp load                              | _                       |
| Types of load                               | R, L                    |
| Dimmable 230 V~ LED lamps<br>(leading edge) | 4–1200 W                |