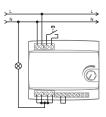

rage temperature                         | -30°+70°C               |
| Type of protection                          | IP 20 nach DIN EN 60529 |
| Type of lamps                               | dimmable LED lamps      |
| Glow lamp load                              | _                       |
| Types of load                               | R, L                    |
| Dimmable 230 V~ LED lamps<br>(leading edge) | 4–1200 W                |

PLEASE NOTE: When calculating the max. loads please take into account power dissipation of transformers: For conventional transformers ~20% power dissipation / For electronic transformers ~2% power dissipation. For all transformers and lamps, please take into account the specifications of the manufacturer!

0-10 V-Installation





## Standard-Installation



# Master-Slave-Installation



| Order number               | Version               |  |
|----------------------------|-----------------------|--|
| paladin <b>879 410 led</b> | for DIN-rail mounting |  |