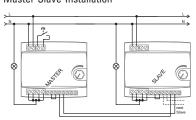

# Master-Slave-Installation

| Order number               | Version               |  |
|----------------------------|-----------------------|--|
| paladin <b>879 410 led</b> | for DIN-rail mounting |  |

- TRIAC Dimmer for dimmable LED lamps
- up to 1.200 W peak load per dimmer
- Minimum dimming-value adjustable
- Master-Slave-function: With the inclusion of further dimmers higher loads can be controlled with one single pushbutton connection (Master)
- Protection against overload, short circuit and overheat
- Memoryfunction of the last dimming value
- Panic function

### Basic functions for a flexible usage:

- Master-Slave Mode
- Potentiometer (intern or extern)
- Pushbutton operation (Memory or No Memory)
- 0-10 V Signal