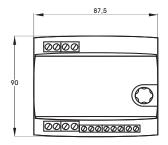

## Technical data

| Supply voltage                              | 230 V, 50 Hz            |
|---------------------------------------------|-------------------------|
| Power consumption                           | 3 W                     |
| Dimensions                                  | 90 x 87,5 x 65 mm       |
| Working temperature                         | 0°+40°C                 |
| Storage temperature                         | -30°+70°C               |
| Type of protection                          | IP 20 nach DIN EN 60529 |
| Type of lamps                               | dimmable LED lamps      |
| Glow lamp load                              | _                       |
| Types of load                               | R, L                    |
| Dimmable 230 V~ LED lamps<br>(leading edge) | 4–1200 W                |